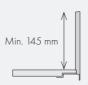

## MEASUREMENTS

|                                        | Depth            | Width            | Height           |
|----------------------------------------|------------------|------------------|------------------|
| TREND COMPACT 600<br>TREND COMPACT 800 | 354 mm<br>354 mm | 550 mm<br>750 mm | 300 mm<br>300 mm |
| TREND COMPACT LEG                      | 350 mm           | 40 mm            | 147 mm           |

## DRAWER TYPE