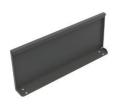

TREND COMPACT 600

TREND COMPACT 800

TREND COMPACT LEG\*

\*The leg can be used as a complement to TREND COMPACT if you want to put it in a larger drawer.

## MEASUREMENTS

|                                        | Depth            | Width            | Height           |
|----------------------------------------|------------------|------------------|------------------|
| TREND COMPACT 600<br>TREND COMPACT 800 | 354 mm<br>354 mm | 550 mm<br>750 mm | 300 mm<br>300 mm |
| TREND COMPACT LEG                      | 350 mm           | 40 mm            | 147 mm           |