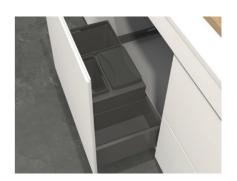

## TREND COMPACT Solution with shallower depth

To offer a complete range we need to produce a waste solution that is suitable in drawers that goes under the kitchen sink. Waste sorting for drawers with a shallower depth. The framework has IMA 's characteristic thin and elegant look and it is easy to install. The bins are optimized to contain as much as possible in a smaller space.

TREND COMPACT 600

TREND COMPACT 800

TREND COMPACT LEG\*

\*The leg can be used as a complement to TREND COMPACT if you want to put it in a larger drawer.