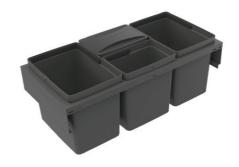

TREND COMPACT 600

TREND COMPACT 800

TREND COMPACT LEG\*

\*The leg can be used as a complement to TREND COMPACT if you want to put it in a larger drawer.

## MEASUREMENTS

|                                        | Depth            | Width            | Height           |
|----------------------------------------|------------------|------------------|------------------|
| TREND COMPACT 600<br>TREND COMPACT 800 | 354 mm<br>354 mm | 550 mm<br>750 mm | 300 mm<br>300 mm |
| TREND COMPACT LEG                      | 350 mm           | 40 mm            | 147 mm           |