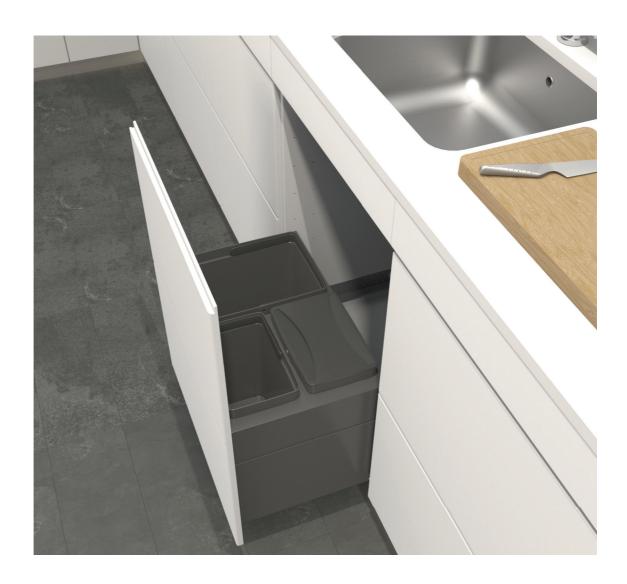

## TREND COMPACT Solution with shallower depth

To offer a complete range we need to produce a waste solution that is suitable in drawers that goes under the kitchen sink. Waste sorting for drawers with a shallower depth. The framework has IMA 's characteristic thin and elegant look and it is easy to install. The bins are optimized to contain as much as possible in a smaller space.

TREND COMPACT 600

TREND COMPACT 800

TREND COMPACT LEG\*

\*The leg can be used as a complement to TREND COMPACT if you want to put it in a larger drawer.