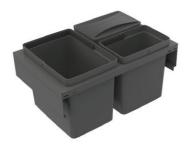

TREND COMPACT 600

TREND COMPACT 800

TREND COMPACT LEG\*

\*The leg can be used as a complement to TREND COMPACT if you want to put it in a larger drawer.

## MEASUREMENTS

|                                        | Depth            | Width            | Height           |
|----------------------------------------|------------------|------------------|------------------|
| TREND COMPACT 600<br>TREND COMPACT 800 | 354 mm<br>354 mm | 550 mm<br>750 mm | 300 mm<br>300 mm |
| TREND COMPACT LEG                      | 350 mm           | 40 mm            | 147 mm           |